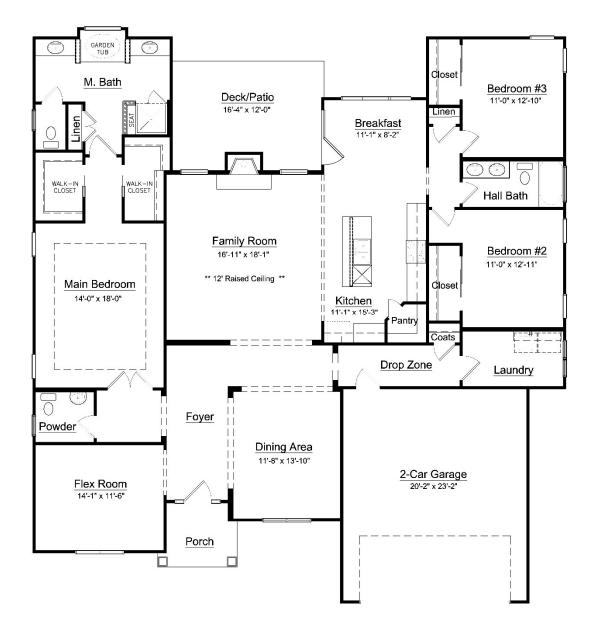

## The Augusta

This three-bedroom ranch style home is perfect for families and empty nesters. The large main suite with its elegant bath and two closets is sure to please. Don't miss the private secondary bedroom wing for kids or guests. There is also an option for a 2<sup>nd</sup> floor bonus room.

\*10ft Ceiling height

niblock homes

Note: Exterior detail and trim may vary. Rendering is an artistic interpretation and may not be exact.