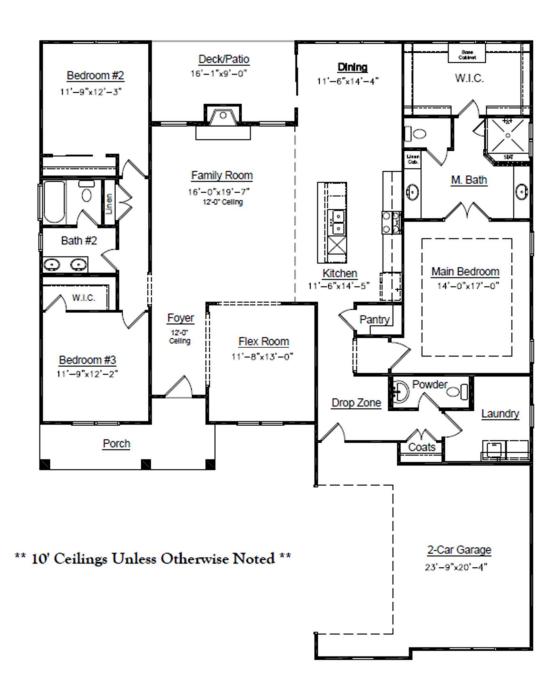

## The Sedona

The Sedona is a wonderfully designed ranch plan; this home also features a flex room that is the perfect office or bonus room. The open concept kitchen and large family room are perfect for family gatherings. The two secondary bedrooms have a wing of the home to themselves.

## The Sedona

This charming three-bedroom ranch-style home is ideal for families and empty nesters alike, offering comfort and style. The expansive main suite boasts an elegant bathroom and large closet, providing a serene retreat. A private secondary bedroom wing ensures privacy for children or guests. The versatile flex room can be tailored to your needs, whether as a home office or formal dining space. Plus, enjoy the convenience of a walk-in pantry, adding extra charm to this inviting home.