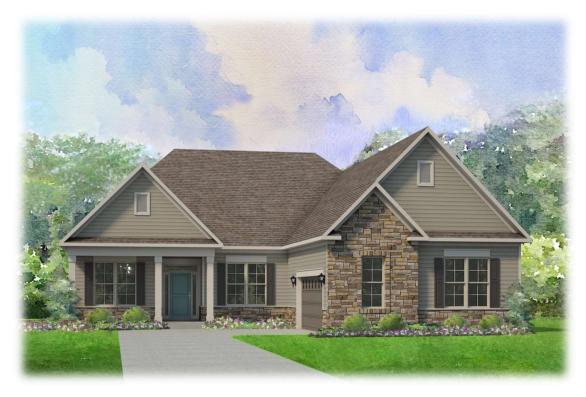

Elevation A

Elevation A – stone accents

## The Sedona

The Sedona is a wonderfully designed ranch plan; this home also features a flex room that is the perfect office or bonus room. The open concept kitchen and large family room are perfect for family gatherings. The two secondary bedrooms have a wing of the home to themselves.

## The Sedona

This charming three-bedroom ranch-style home is ideal for families and empty nesters alike, offering comfort and style. The expansive main suite boasts an elegant bathroom and large closet, providing a serene retreat. A private secondary bedroom wing ensures privacy for children or guests. The versatile flex room can be tailored to your needs, whether as a home office or formal dining space. Plus, enjoy the convenience of a walk-in pantry, adding extra charm to this inviting home.