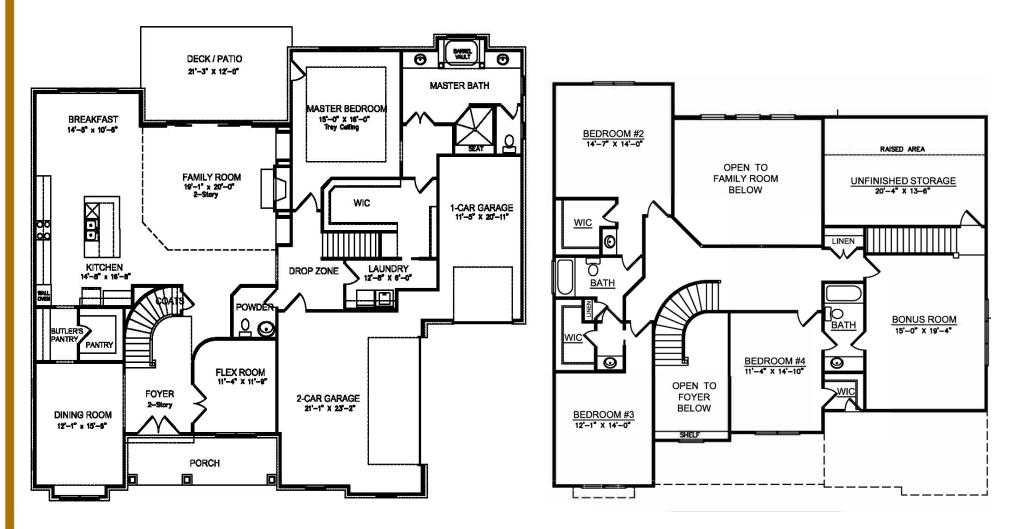

## The Pearson

The rear staircase to the bonus room is perfect for those running kids who are on a mission to play. The three secondary bedrooms all are spacious and have direct access to a bath and walk in closet.

Note: Exterior detail and trim may vary. Rendering is an artistic interpretation and may not be exact.

Ξ