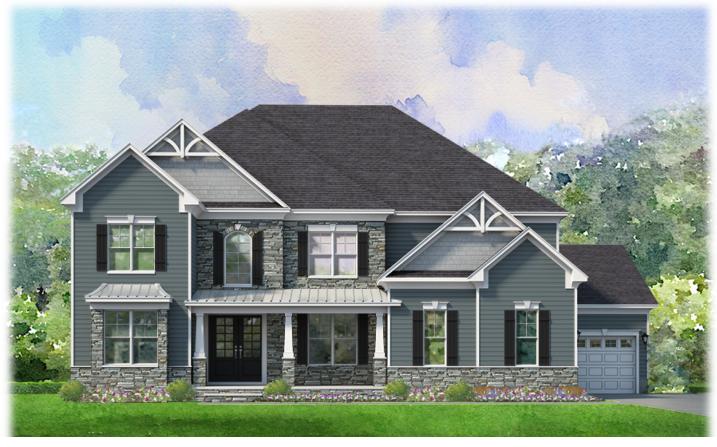

## The Pearson

The Pearson is a grand home that is perfect for growing families. The curved staircase sets the tone for elegance. The open concept kitchen and two-story family room are sure to impress. The spacious master retreat is also located on the main floor.

For all elevations, side and front entry garages vary by community.

Note: Exterior detail and trim may vary. Rendering is an artistic interpretation and may not be exact.