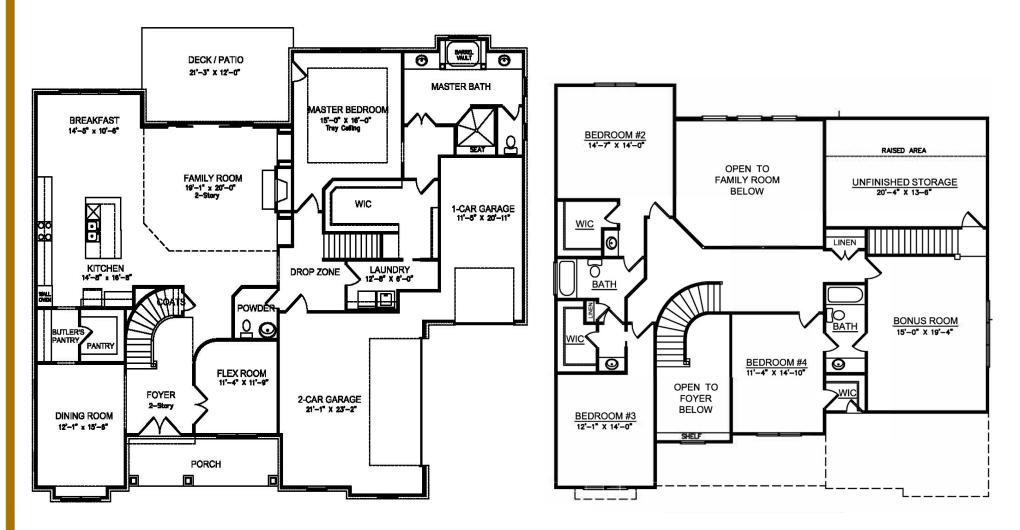

## The Pearson

The rear staircase to the bonus room is perfect for those running kids who are on a mission to play. The three secondary bedrooms all are spacious and have direct access to a bath and walk in closet.