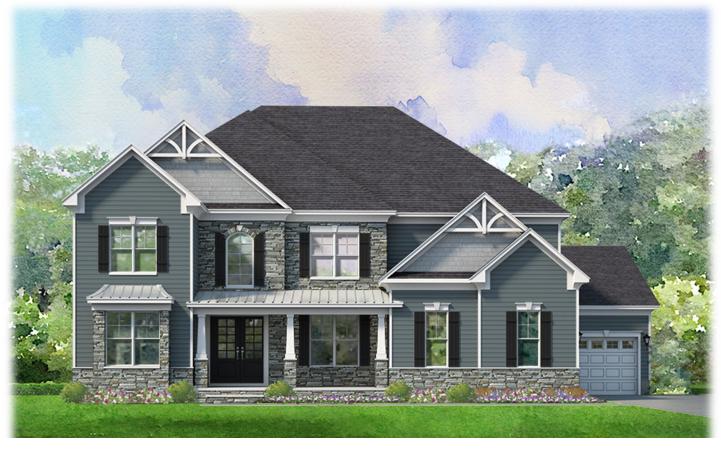

## The Pearson

The Pearson is a grand home that is perfect for growing families. The curved staircase sets the tone for elegance. The open concept kitchen and two-story family room are sure to impress. The spacious master retreat is also located on the main floor.

For all elevations, side and front entry garages vary by community.

homes

```
Note: Exterior detail and trim may vary. Rendering is an artistic interpretation and may not be exact.
```