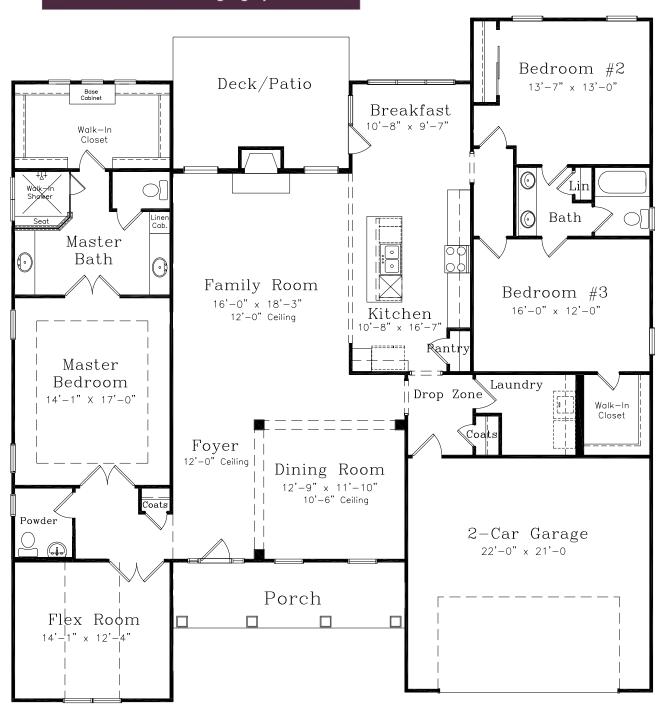

## The Morgan

The kitchen, family room and breakfast room all act as one open, sun-filled living area. The split bedroom design, makes it perfect for couples and families alike, allowing everyone their own space. There is even an optional bonus room for those needing more space.