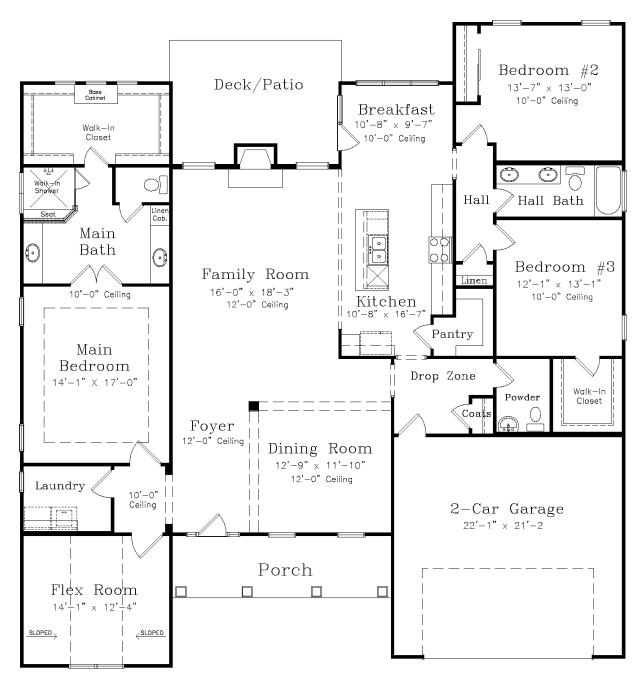

## The Morgan

The Morgan is an ideal home. This charming 3 bedroom, 2.5 bath ranch is complete with soaring ceilings and an open concept floor plan. This home fits the needs of all different types of families.

## The Morgan

The kitchen, family room and breakfast room all act as one open, sun-filled living area. The split bedroom design, makes it perfect for couples and families alike, allowing everyone their own space. There is even an optional bonus room for those needing more space.

• Minimum of 10ft ceilings throughout