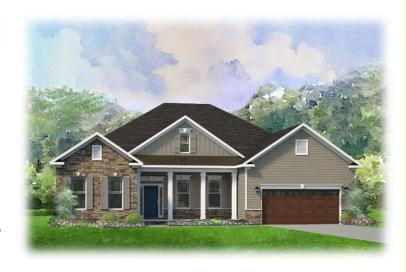

For all elevations, side and front entry garages vary by community.

Elevation B

Elevation B

## The Morgan

The kitchen, family room and breakfast room all act as one open, sun-filled living area. The split bedroom design, makes it perfect for couples and families alike, allowing everyone their own space. There is even an optional bonus room for those needing more space.