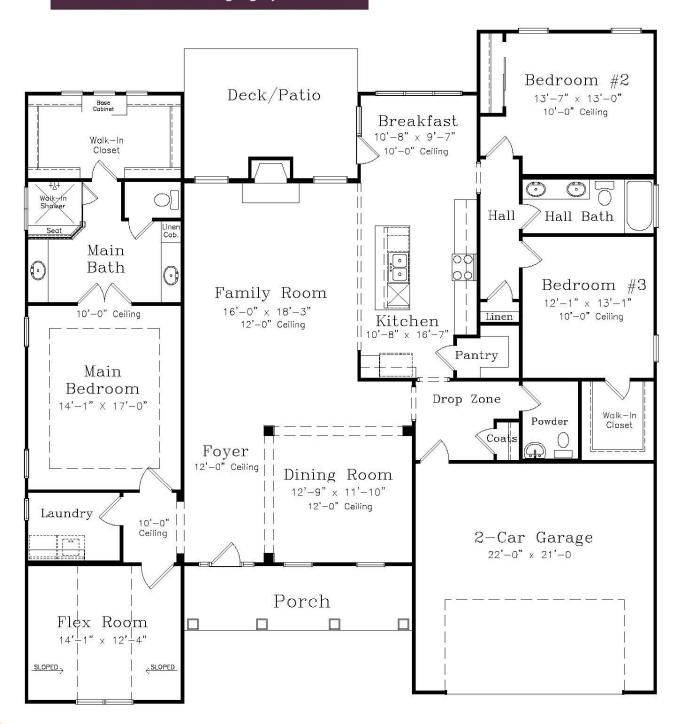

## The Morgan

The kitchen, family room and breakfast room all act as one open, sun-filled living area. The split bedroom design, makes it perfect for couples and families alike, allowing everyone their own space. There is even an optional bonus room for those needing more space.

• Minimum of 10ft ceilings throughout