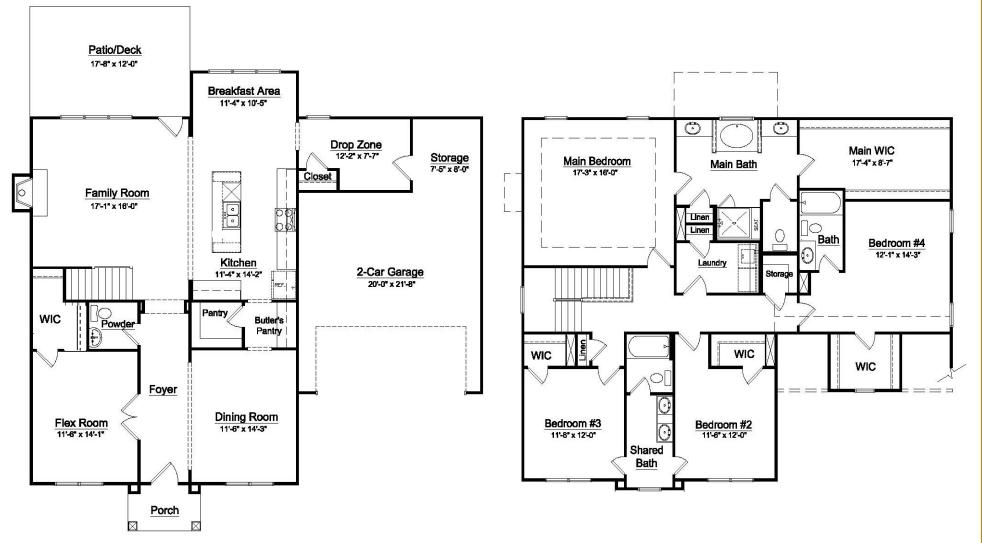

## The Madison

Π

The kitchen, family room and informal dining area act as one open living space. The kitchen's large gathering island, oversized pantry and butler's pantry make everyday meal preparation a breeze.