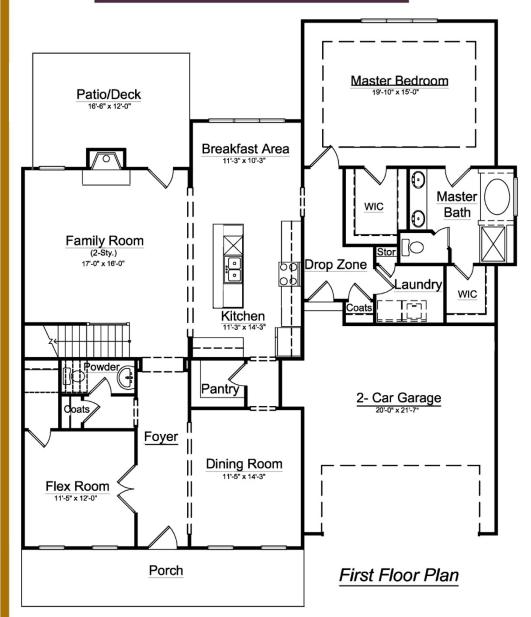

## The Hillcrest

The Hillcrest is a great Master-Down plan complete with a formal dining room, office and 2-story family room. This 4-bedroom home has a great master suite with a large bedroom, his and hers closets and a spacious master bath.

## The Hillcrest

The first floor is ideal for everyday living and entertaining. The master suite is secluded, giving you just enough space to get away. Upstairs features 3 spacious bedrooms, 2 baths and a large bonus room.