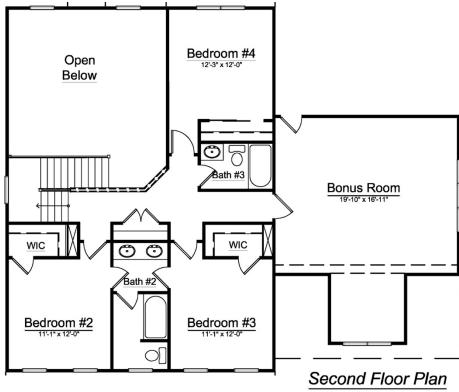

## The Hillcrest

The first floor is ideal for everyday living and entertaining. The master suite is secluded, giving you just enough space to get away. Upstairs features 3 spacious bedrooms, 2 baths and a large bonus room.