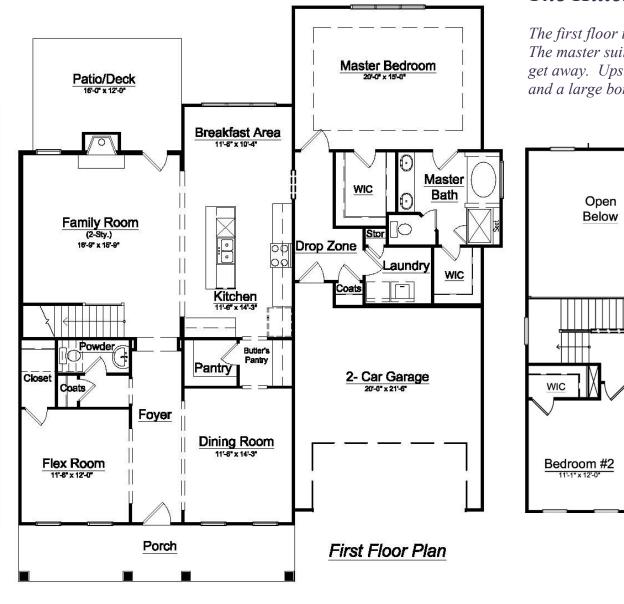

## The Hillcrest

The first floor is ideal for everyday living and entertaining. The master suite is secluded, giving you just enough space to get away. Upstairs features 3 spacious bedrooms, 2 baths and a large bonus room.

Bedroom #4

12'-3" x 12'-0"

0

 $\odot$ 

Bath #2

O

0

WIC

Bedroom #3

11'-1" x 12'-0"

Bath #3

niblock homes

Bonus Room

Second Floor Plan

Note: Exterior detail and trim may vary. Rendering is an artistic interpretation and may not be exact.

A