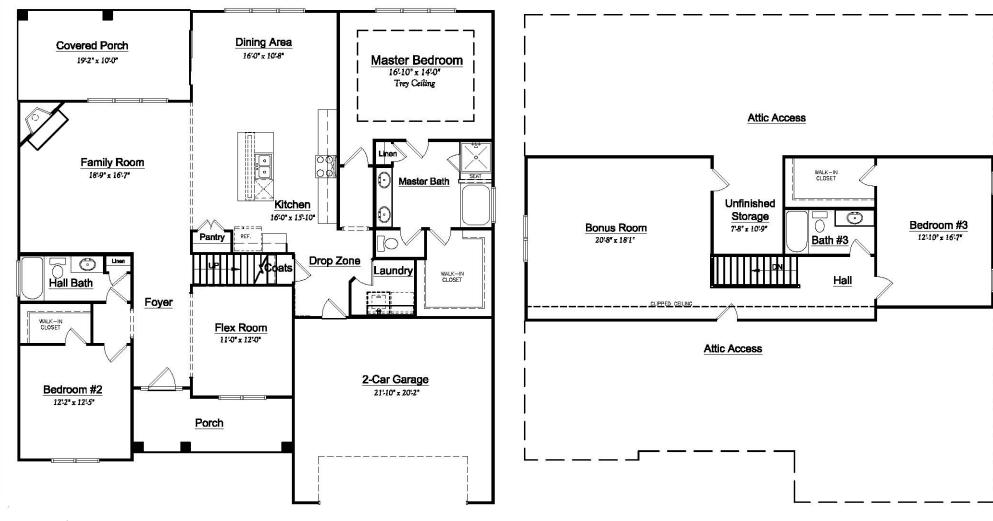

## The Harper

The Harper is a wonderfully designed master on the main plan; this home also features a guest room on the main level. The open concept kitchen and large family room are perfect for family gatherings. The flex room makes a great home office or formal dining space.

## The Harper

This three bedroom home is perfect for families and empty nesters. The second floor features a private bedroom and spacious bonus room. The large master suite with its elegant bath and large closet on the main level are sure to please. Don't miss the guest suite on the main level.