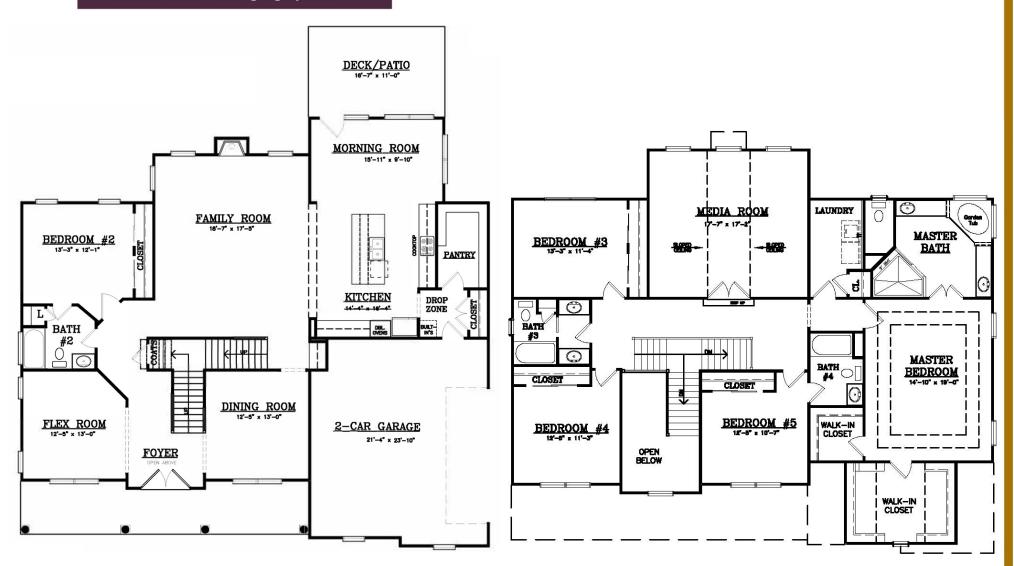

## The Greenwood

The spacious master suite is the perfect retreat. Three additional bedrooms and a large media room complete the second floor. The first-floor guest suite is sure to impress all of your overnight visitors.

Note: Exterior detail and trim may vary. Rendering is an artistic interpretation and may not be exact.

Ξ