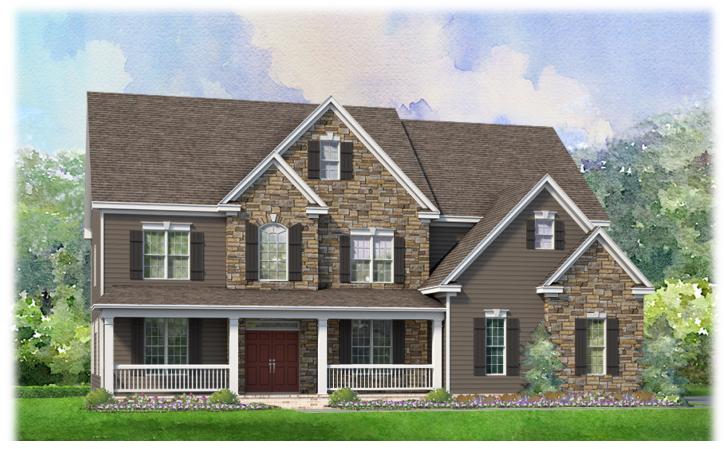

## The Greenwood

The Greenwood is a spacious plan that is perfect for growing families. The flex room and separate guest room allow for an office and bedroom to both be located on the main floor. The morning room is large enough for a farm-style table, perfect for family gatherings.

For all elevations, side and front entry garages vary by community.

Note: Exterior detail and trim may vary. Rendering is an artistic interpretation and may not be exact.

A Charlotte Home Building Legacy since 1979