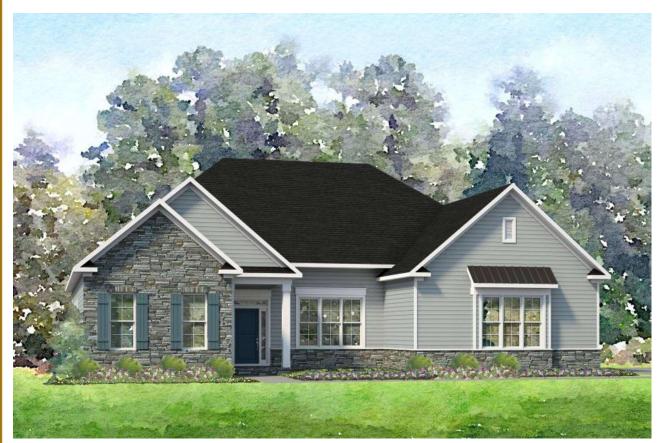

*Elevation B* 

Elevation A

The Grayson is an inviting three-bedroom Ranch style home. The open concept is perfect for empty nesters and families alike. This is the ideal entertaining home.

Note: Exterior detail and trim may vary. Rendering is an artistic interpretation and may not be exact.