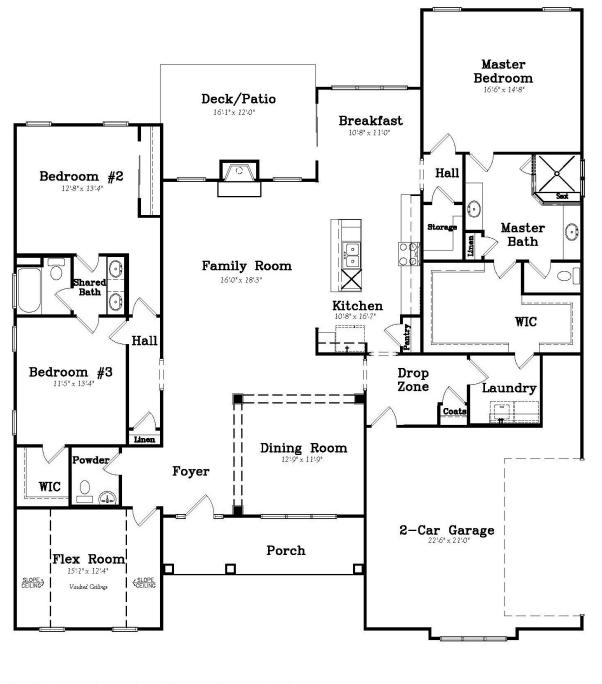

## The Grayson

The large master suite is ideally located in its own separate wing of the home. Two additional bedrooms are conveniently located off of the family room allowing everyone their own space.