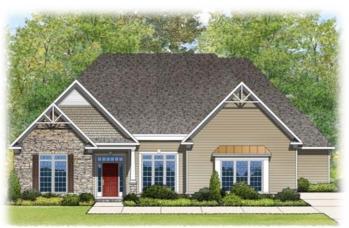

Elevation B

niblock

Elevation A

## The Columbia

The Columbia is an inviting three bedroom Ranch style home. A gorgeous arched opening welcomes you into your formal Dining area conveniently located at the front of the home.

For all elevations, side and front entry garages vary by community.

Note: Exterior detail and trim may vary. Rendering is an artistic interpretation and may not be exact.



The Columbia

The large master suite is ideally located in its own separate wing of the home. Two additional bedrooms are conveniently located off of the kitchen and family room allowing everyone their own space.

*10 ft ceilings standard* | *Side entry garage per community.* 

Note: Exterior detail and trim may vary. Rendering is an artistic interpretation and may not be exact.