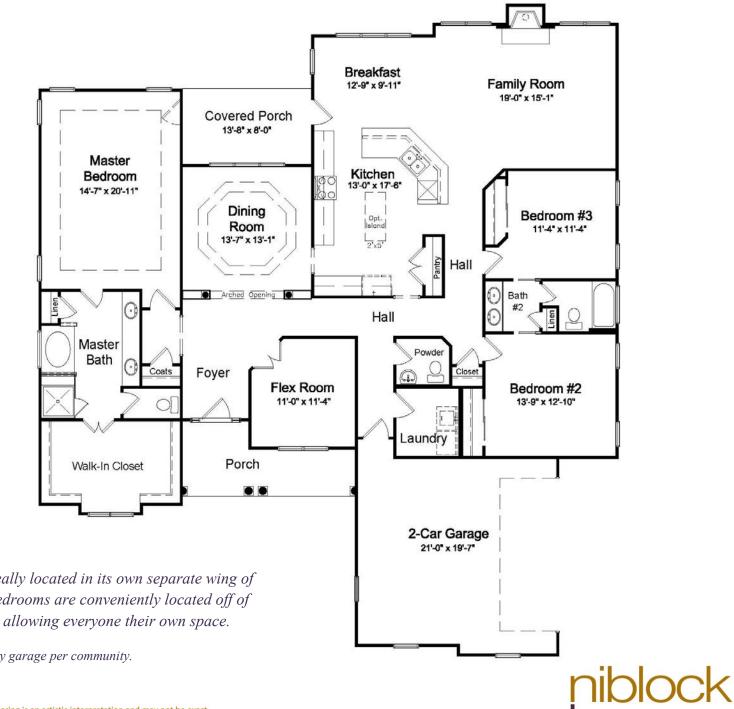

Note: Exterior detail and trim may vary. Rendering is an artistic interpretation and may not be exact.

The Columbia

The large master suite is ideally located in its own separate wing of the home. Two additional bedrooms are conveniently located off of the kitchen and family room allowing everyone their own space.

*10 ft ceilings standard* | *Side entry garage per community.* 

Note: Exterior detail and trim may vary. Rendering is an artistic interpretation and may not be exact.