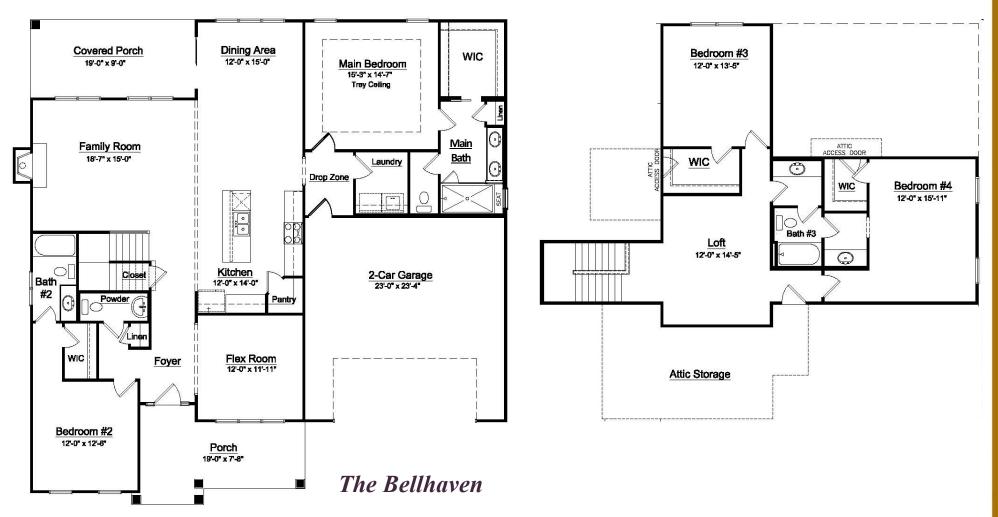

## The Bellhaven

The Bellhaven is a wonderfully designed plan; this home features both a guest room and the main bedroom on the main level. The open concept kitchen and large family room are perfect for family gatherings. The flex room makes a great home office or formal dining space.

For all elevations, side and front entry garages vary by community.

Note: Exterior detail and trim may vary. Rendering is an artistic interpretation and may not be exact.

www.niblockhomes.com

This four-bedroom home is perfect for families and empty nesters. The second floor features two private bedrooms, a large bath and loft. The large main suite with its elegant bath and large closet on the first level are sure to please. Don't miss the guest suite on the main level as well.

Note: Exterior detail and trim may vary. Rendering is an artistic interpretation and may not be exact.

Ξ