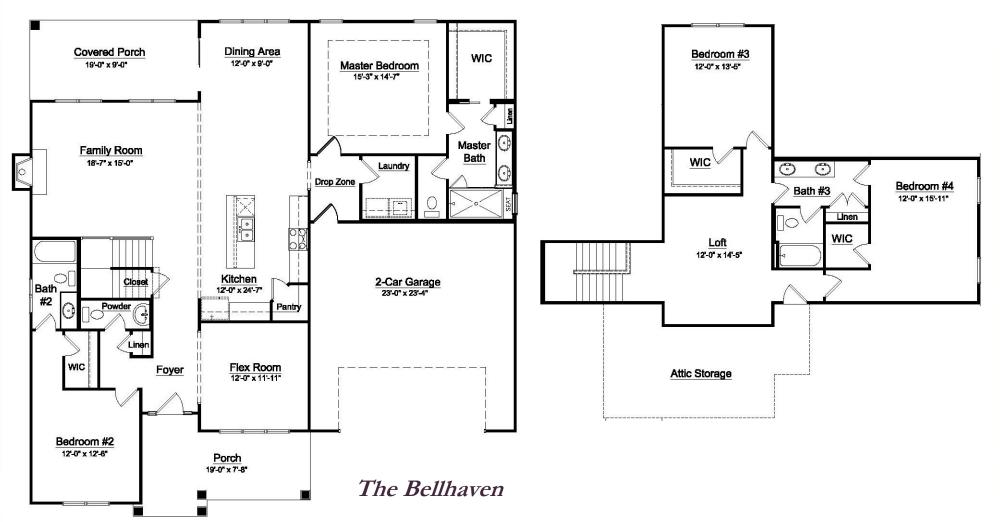

## The Bellhaven

The Bellhaven is a wonderfully designed master on the main plan; this home also features a guest room on the main level. The open concept kitchen and large family room are perfect for family gatherings. The flex room makes a great home office or formal dining space.

For all elevations, side and front entry garages vary by community.

Note: Exterior detail and trim may vary. Rendering is an artistic interpretation and may not be exact.

www.niblockhomes.com

This four-bedroom home is perfect for families and empty nesters. The second floor features two private bedrooms, a large bath and loft. The large master suite with its elegant bath and large closet on the main level are sure to please. Don't miss the guest suite on the main level.

Note: Exterior detail and trim may vary. Rendering is an artistic interpretation and may not be exact.

Ξ