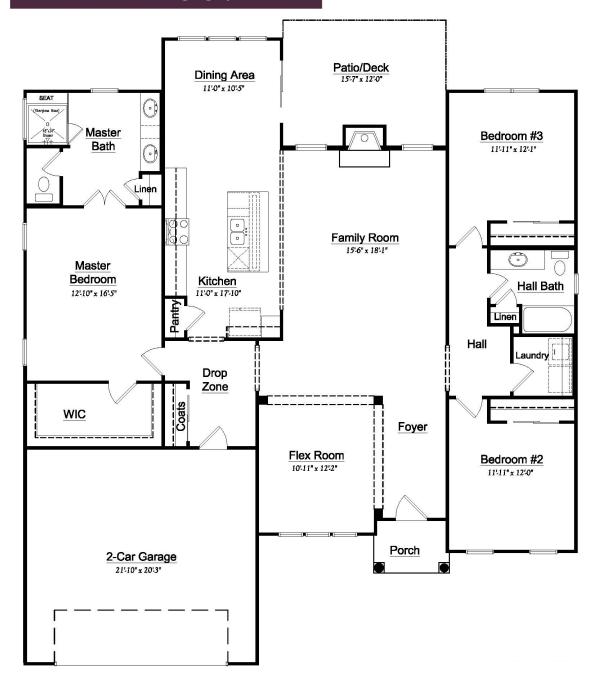

## The Avery

The large master suite is ideally located in its own separate wing of the home. Two additional bedrooms are conveniently located off of the family room allowing everyone their own space. The flex room can be used as a formal dining room or a home office.

\*10 ft ceilings throughout

homes

Note: Exterior detail and trim may vary. Rendering is an artistic interpretation and may not be exact.

A