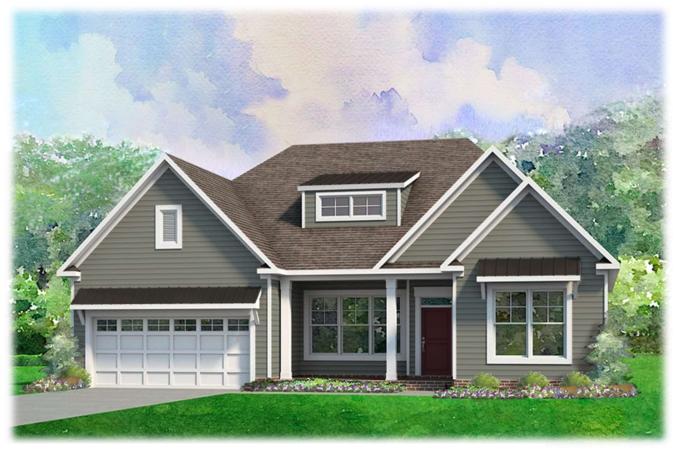

The Avalon

Elevation A

The Avalon is a charming three-bedroom Ranch style home with an open-concept family room and kitchen. The splitbedroom design makes this an ideal home.

For all elevations, foundation type, side and front entry garages vary by community.

\*Metal Roof is Optional, Crawl foundation is optional.