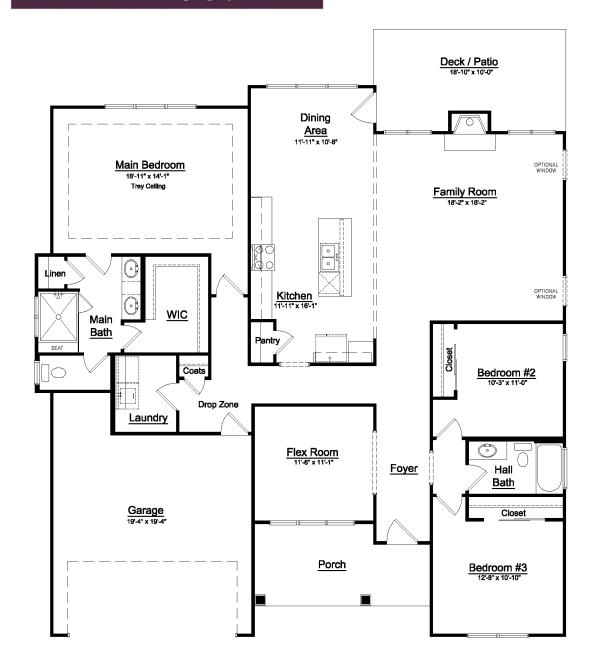

## The Avalon

The large master suite is ideally located in its own separate wing of the home. Two additional bedrooms are conveniently located off the foyer allowing everyone their own space. The flex room can be used as a formal dining room or a home office.

\*10 ft ceilings throughout