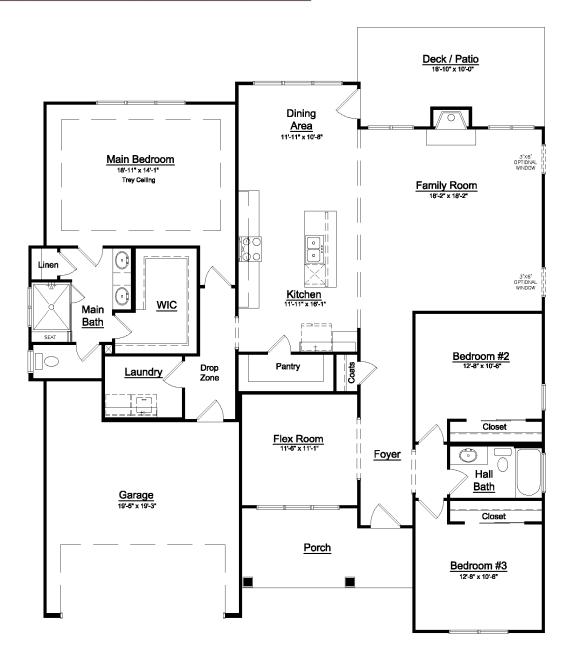

## The Avalon

The large main suite is ideally located in its own separate wing of the home. Two additional bedrooms are conveniently located off the foyer allowing everyone their own space. The flex room can be used as a formal dining room or a home office.

\*10 ft ceilings throughout

homes

Note: Exterior detail and trim may vary. Rendering is an artistic interpretation and may not be exact.

А