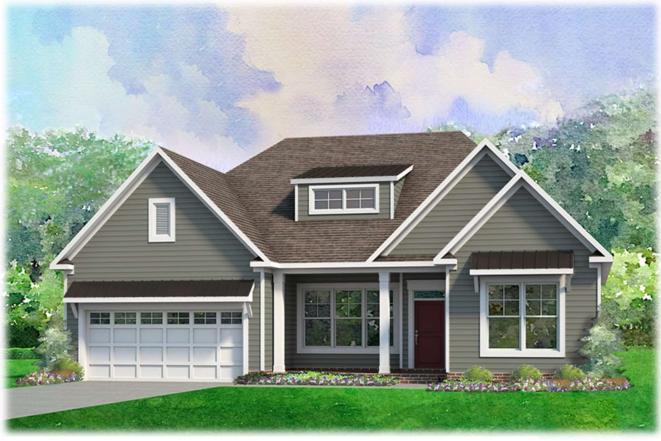

## The Avalon

**Elevation** A

niblock

The Avalon is a charming three-bedroom Ranch style home with an open-concept family room and kitchen. The splitbedroom design makes this an ideal home.

For all elevations, foundation type, side and front entry garages vary by community.

\*Metal Roof is Optional, Crawl foundation is optional.

Note: Exterior detail and trim may vary. Rendering is an artistic interpretation and may not be exact.