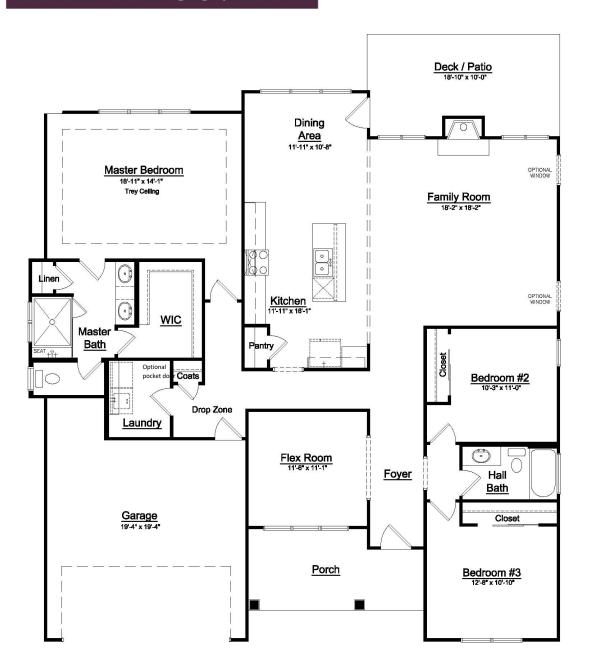

## The Avalon

The large master suite is ideally located in its own separate wing of the home. Two additional bedrooms are conveniently located off of the foyer allowing everyone their own space. The flex room can be used as a formal dining room or a home office.

\*10 ft ceilings throughout

Note: Exterior detail and trim may vary. Rendering is an artistic interpretation and may not be exact.

www.niblockhomes.com