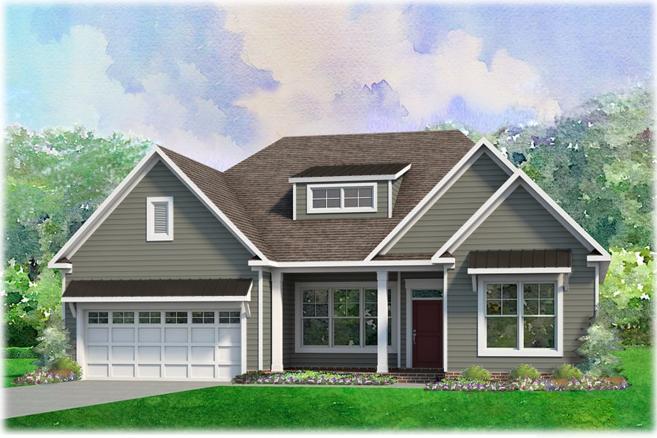

## The Avalon

**Elevation** A

niblock

The Avalon is a charming three-bedroom Ranch style home with an open-concept family room and kitchen. The splitbedroom design makes this an ideal home.

For all elevations, foundation type, side and front entry garages vary by community.

\*Metal Roof is Optional, Crawl foundation is optional.

Note: Exterior detail and trim may vary. Rendering is an artistic interpretation and may not be exact.

A Charlotte Home Building Legacy since 1979