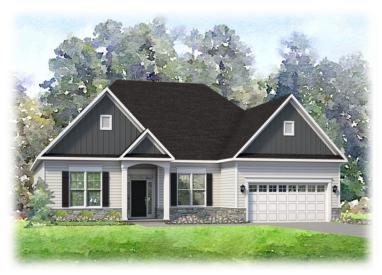

For all elevations, side and front entry garages vary by community.

Elevation A

Elevation B - brick