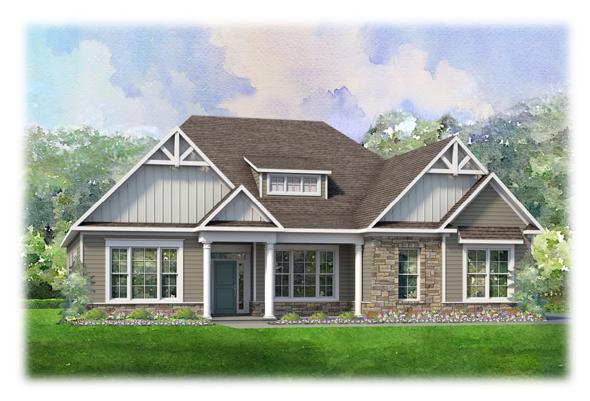

Elevation B – stone accents

For all elevations, side and front entry garages vary by community.

Elevation A

Elevation B - brick