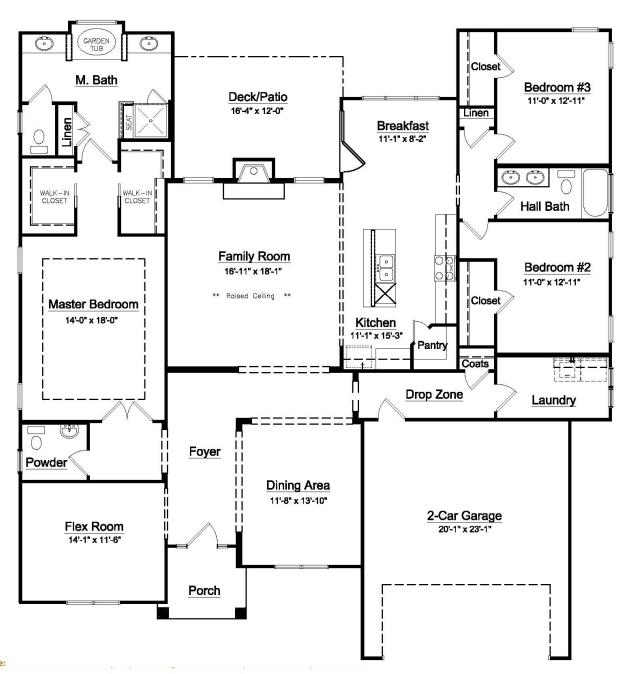

## The Augusta

The Augusta is a wonderfully designed ranch plan; this home also features a flex room that is the perfect office or bonus room. The open concept kitchen and large family room are perfect for family gatherings. The two secondary bedrooms have a wing of the home to themselves.

## The Augusta

This three-bedroom ranch style home is perfect for families and empty nesters. The large master suite with its elegant bath and two closets is sure to please. Don't miss the private secondary bedroom wing for kids or guests. There is also an option for a 2<sup>nd</sup> floor bonus room.