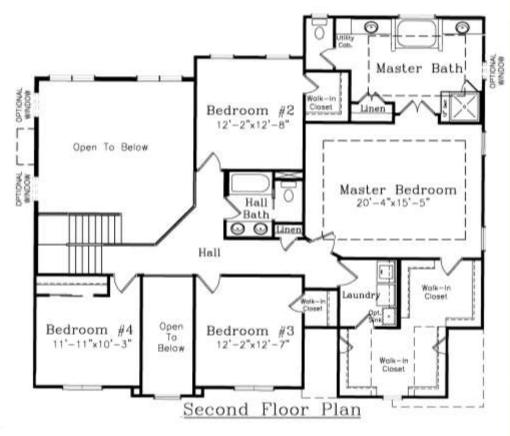

## The Arlington

The kitchen is optimized for storage and designed for ease of cooking, located between the family room and game-room makes entertaining a breeze. The generous master suite features a large closet and luxurious bath, there is even a spot for an optional fireplace.