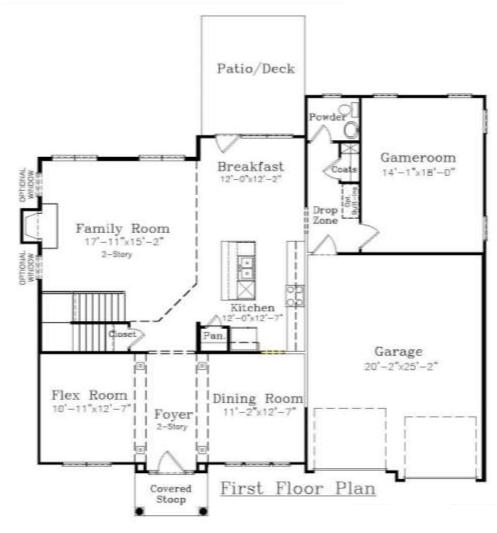

Elevation A

The Arlington is an award-winning open floor plan with a 2-story family room that allows light to flow from room to room. Conveniently located on the main level is a gameroom as well as a flex room.

## The Arlington

The kitchen is optimized for storage and designed for ease of cooking, located between the family room and game-room makes entertaining a breeze. The generous master suite features a large closet and luxurious bath, there is even a spot for an optional fireplace.