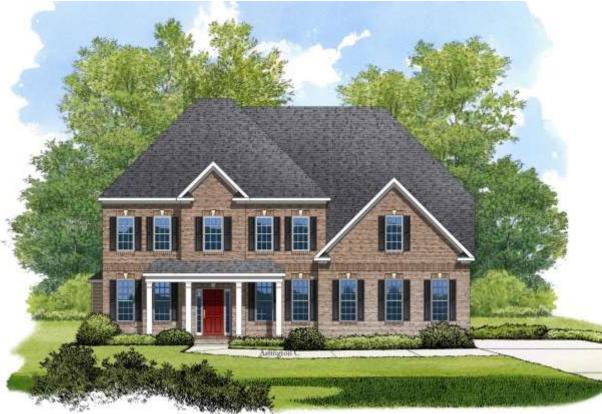

Elevation A

The Arlington is an award-winning open floor plan with a 2-story family room that allows light to flow from room to room. Conveniently located on the main level is a gameroom as well as a flex room.