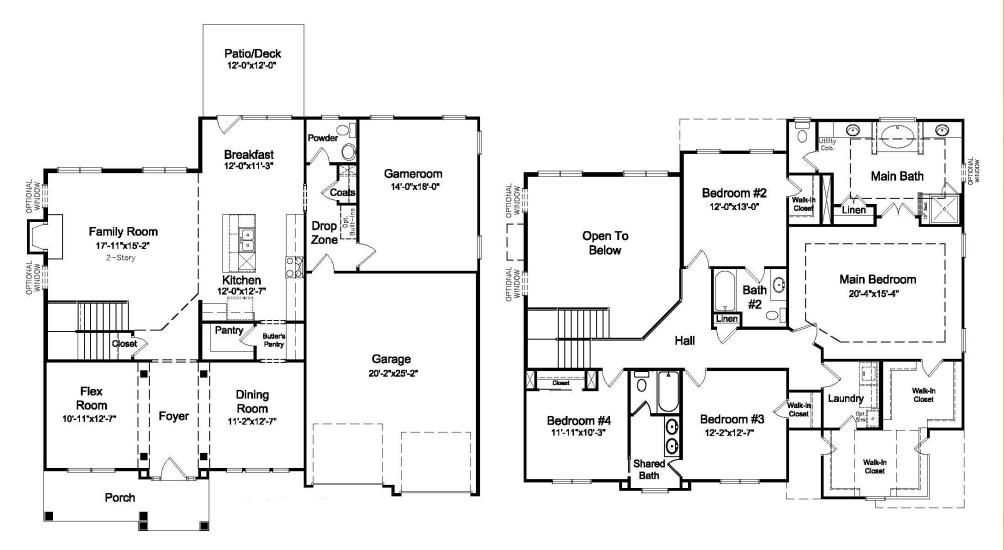

## The Arlington

The Arlington is an award-winning open floor plan with a 2story family room that allows light to flow from room to room. Conveniently located on the main level is a gameroom as well as a flex room.

## The Arlington

Ξ

The kitchen is optimized for storage and designed for ease of cooking, located between the family room and game-room makes entertaining a breeze. The generous main suite features a large closet and luxurious bath, there is even a spot for an optional fireplace.