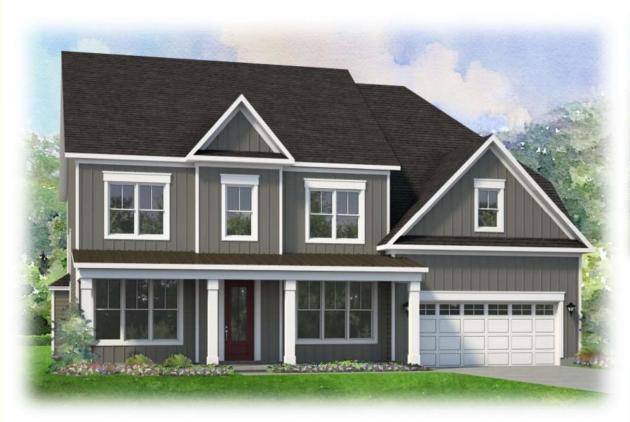

**Elevation** A

## **Elevation B Farmhouse**

## The Arlington

The Arlington is an award-winning open floor plan with a 2story family room that allows light to flow from room to room. Conveniently located on the main level is a gameroom as well as a flex room.

For all elevations, side and front entry garages vary by community.

Note: Exterior detail and trim may vary. Rendering is an artistic interpretation and may not be exact.

www.niblockhomes.com



Elevation C Farmhouse



## A Charlotte Home Building Legacy since 1979



niblock

## The Arlington

Ξ

The kitchen is optimized for storage and designed for ease of cooking, located between the family room and game-room makes entertaining a breeze. The generous main suite features a large closet and luxurious bath, there is even a