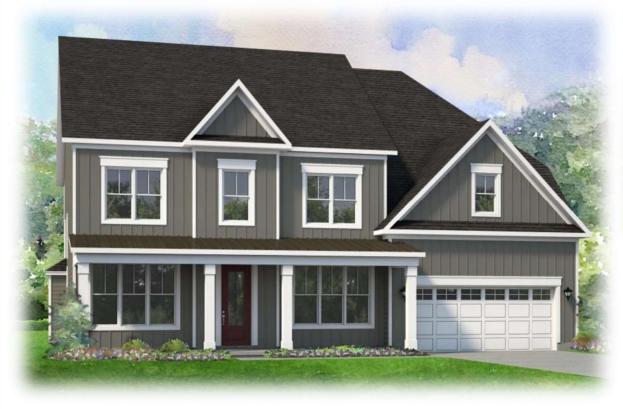

Elevation E



## The Arlington

The Arlington is an award-winning open floor plan with a 2-story family room that allows light to flow from room to room. Conveniently located on the main level is a gameroom as well as a flex room.



Elevation C Farmhouse

For all elevations, side and front entry garages vary by community.



niblock homes



## The Arlington

The kitchen is optimized for storage and designed for ease of cooking, located between the family room and game-room makes entertaining a breeze. The generous main suite features a large closet and luxurious bath, there is even a spot for an optional fireplace.