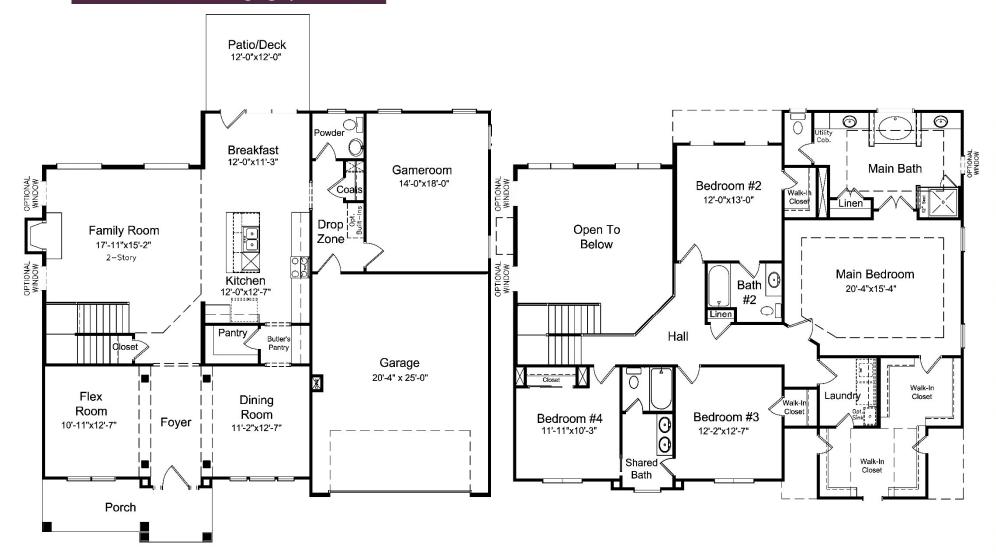

## The Arlington

The Arlington is an award-winning open floor plan with a 2-story family room that allows light to flow from room to room. Conveniently located on the main level is a gameroom as well as a flex room.

## The Arlington

The kitchen is optimized for storage and designed for ease of cooking, located between the family room and game-room makes entertaining a breeze. The generous main suite features a large closet and luxurious bath, there is even a spot for an optional fireplace.