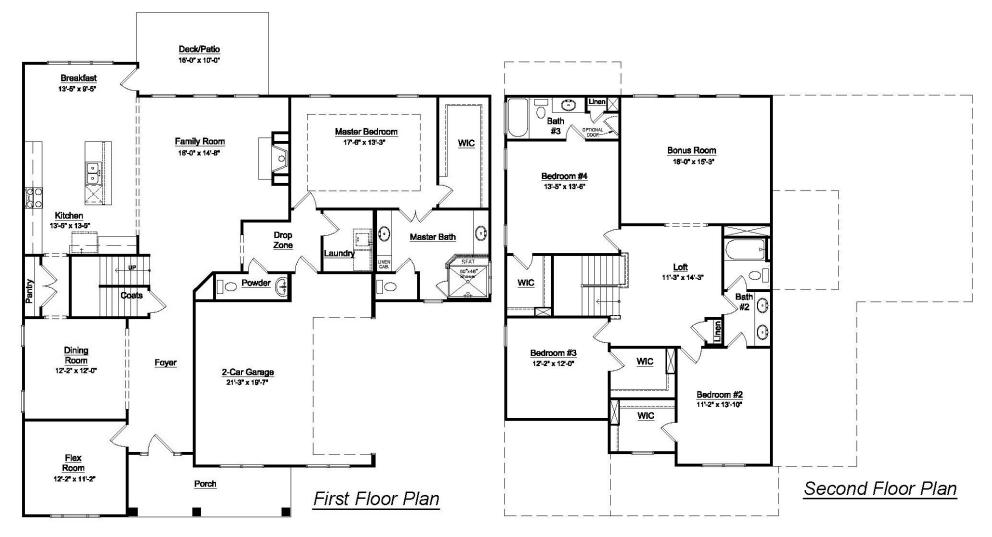

## The Aberdeen

The Aberdeen is a welcoming master on the main floor plan.

The flex room is the perfect spot for your home office.

Upstairs features 3 bedrooms, 2 baths and a large bonus room – the perfect place for slumber parties.

## The Aberdeen

The kitchen is optimized for storage and designed for ease of cooking, located between the family room and game-room makes entertaining a breeze. The generous master suite features a large closet and luxurious bath. The two full baths on the second floor give the kids plenty of room to spread out.