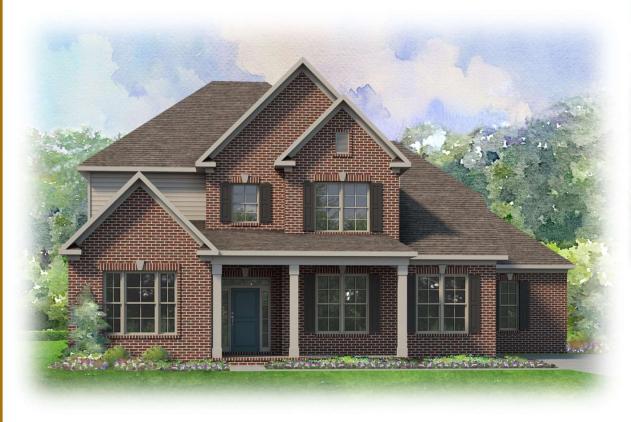

Elevation A - stone

## Elevation A - Brick

## The Aberdeen

The Aberdeen is a welcoming master on the main floor plan.

The flex room is the perfect spot for your home office.

Upstairs features 3 bedrooms, 2 baths and a large bonus room – the perfect place for slumber parties.

For all elevations, side and front entry garages vary by community.







## The Aberdeen

The kitchen is optimized for storage and designed for ease of cooking, located between the family room and game-room makes entertaining a breeze. The generous master suite features a large closet and luxurious bath. The two full baths on the second floor give the kids plenty of room to spread out.