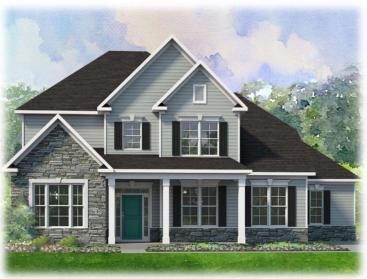

Elevation A - stone

## Elevation A - Brick

## The Aberdeen

The Aberdeen is a welcoming master on the main floor plan.

The flex room is the perfect spot for your home office.

Upstairs features 3 bedrooms, 2 baths and a large bonus room – the perfect place for slumber parties.

For all elevations, side and front entry garages vary by community.







## The Aberdeen

The kitchen is optimized for storage and designed for ease of cooking, located between the family room and game-room makes entertaining a breeze. The generous master suite features a large closet and luxurious bath. The two full baths on the second floor give the kids plenty of room to spread out.