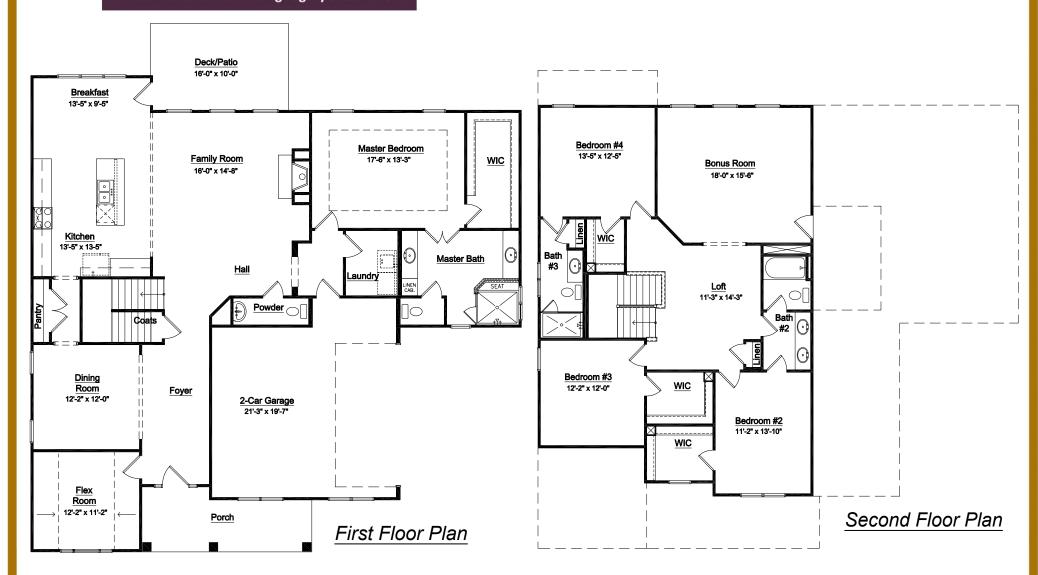

## The Aberdeen

The Aberdeen is a welcoming master on the main floor plan.

The flex room is the perfect spot for your home office.

Upstairs features 3 bedrooms, 2 baths and a large bonus room – the perfect place for slumber parties.

## The Aberdeen

The kitchen is optimized for storage and designed for ease of cooking; the generous pantry makes storage a breeze. The generous master suite features a large closet and luxurious shower. The two full baths on the second floor give the kids plenty of room to spread out.