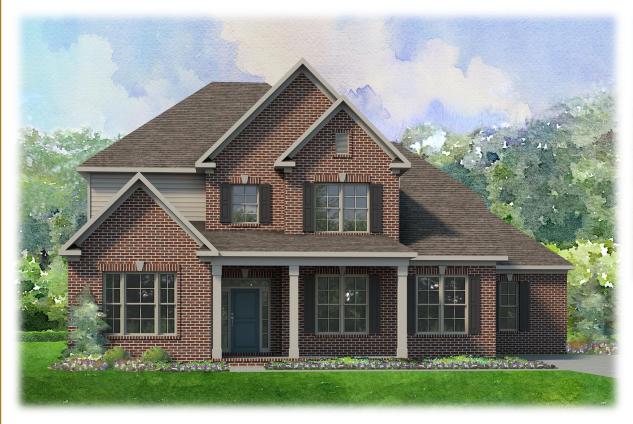

Elevation A - Stone

Elevation A - Brick

## The Aberdeen

The Aberdeen is a welcoming master on the main floor plan.

The flex room is the perfect spot for your home office.

Upstairs features 3 bedrooms, 2 baths and a large bonus room – the perfect place for slumber parties.