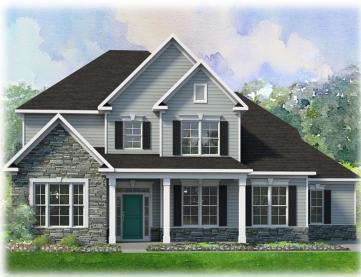

Elevation A - Stone

Elevation A - Brick

## The Aberdeen

The Aberdeen is a welcoming master on the main floor plan.

The flex room is the perfect spot for your home office.

Upstairs features 3 bedrooms, 2 baths and a large bonus room – the perfect place for slumber parties.